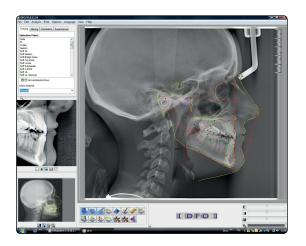

## Analysis in no time

Just enter D.F.O., set all the points needed to complete your analysis and your analysis will be automatically calculated and drawn on screen. No need to spend a large amount of time on drawing and calculating. With D.F.O. it is easy to perform all kind of analysis.

- Diagnostic help through 'Differential Analysis'
- Orthodontic Analysis
- Images stored in DICOM format
- Interactive Tutor
- Layer-based Analysis
- User setup
- Analysis in different colors
- Automatic zoom & filters