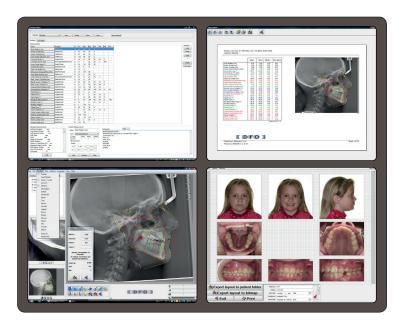

## Analysis in no time

Just enter D.F.O., set all the points needed to complete your analysis and your analysis will be automatically calculated and drawn on screen. No need to spend a large amount of time on drawing and calculating. With D.F.O. it is easy to perform all kind of analysis.

## Create your own Analysis

With our optional Analysis Editor, you can build your own analysis from scratch or from any existing analysis. With our scripting technology, you can even display text, drawings on the analysis for better viewing. Combining measurements from different analysis is done in a couple of clicks. You can export your analysis to every D.F.O. user to let them use your analysis.

- Diagnostic help through 'Differential Analysis'
- Orthodontic Analysis
- Images stored in DICOM format
- Interactive Tutor
- Layer-based Analysis
- User setup
- Analysis in different colors
- Automatic zoom & filters